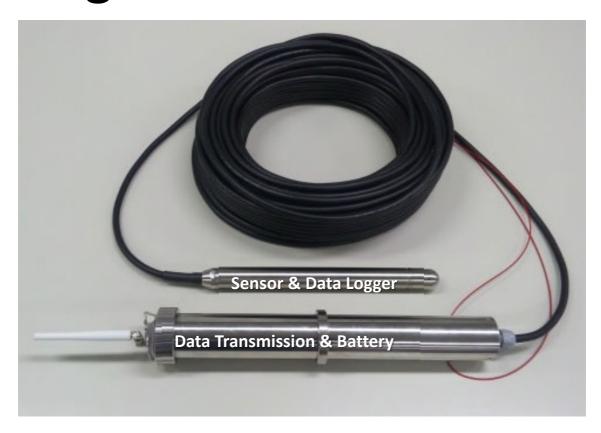

#### <Abstract>

Integral water level sensor is that battery, monitoring sensor, data logger and data transmission are integrated in 1 system.

GSM/GPRS mobile phone signal is used for the data transmission. It is necessary to prepare SIM card of a local carrier by customer.

### <Features>

- Every function for remote monitoring is included into the compact sensor installed in the water and housing set on the top of monitoring well.
- Monitoring and data transmission interval can be set depending on customer needs.
- Remote setting via server computer can be easily done by user itself.
- It operates maximum 5 years (on every 1 hour monitoring and every 1 day transmission) with internal battery (7.2 V, 14 Ah).