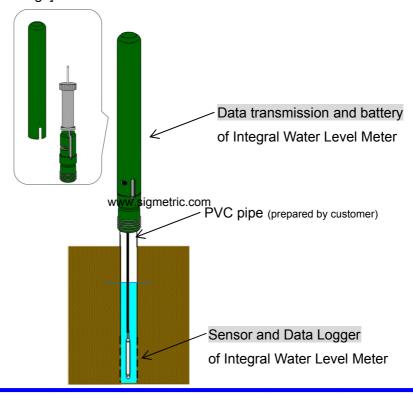

### [Installation Image]

Instruments & Solutions Division
43 Miyukigaoka, Tsukuba, Ibaraki, 305-0841 Japan
Phone: +81-(0)298-51-5078, Fax: +81-(0)298-51-7290
e-mail: seihin@oyo.jp

Sigmetric, S.A. de C.V.
 Erasmo Castellanos Quinto 444,
 Colonia Educación, Ciudad de México, C.P. 04400
 Teléfono: 55.5658.2997 & 55.5554.9657