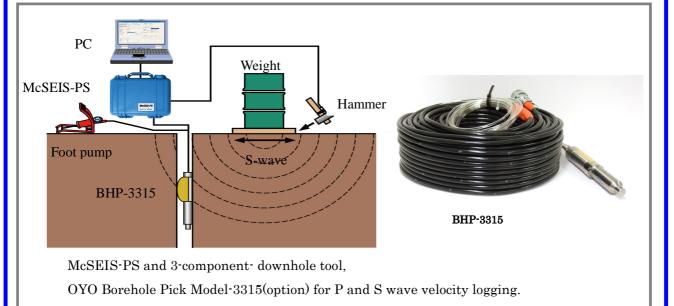

## McSEIS-PS

For 3-component downhole clamping tool

## <Abstract>

McSEIS-PS is a portable and cost effective 8channel seismic acquisition system that can be controlled with a standard notebook PC to acquired P and S wave velocity with 3C downhole clamping tool, and for evaluation of shallow underground layered structure for engineering purpose.

## <Features>

- Data acquisition of three(3) components (Hx, Hy, Vz) by SeisImager/DH software or conventional 8ch seismic data.
- Easy operation with the external laptop PC.
- Very compact, light in weight and low power consumption
- Real time noise monitoring for trigger and real time digital filter.
- Watertight, crushproof and dustproof.