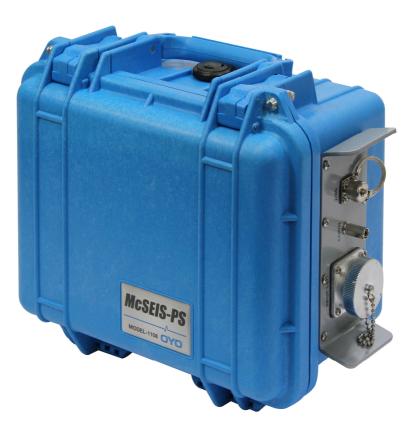

## McSEIS-PS

For 3-component downhole clamping tool

## <Abstract>

McSEIS-PS is a portable and cost effective 8channel seismic acquisition system that can be controlled with a standard notebook PC to acquired P and S wave velocity with 3C downhole clamping tool, and for evaluation of shallow underground layered structure for engineering purpose.

The system is really compact, light in weight to transport and do the job with a smaller 12VDC battery anywhere.

## <Features>

- Data acquisition of three(3) components (Hx, Hy, Vz) by SeisImager/DH software or conventional 8ch seismic data.
- Easy operation with the external laptop PC.
- Very compact, light in weight and low power consumption
- Real time noise monitoring for trigger and real time digital filter.
- Watertight, crushproof and dustproof.