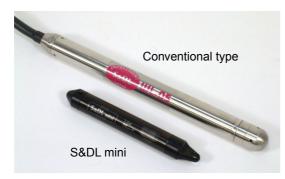

# <Accessories>

<Data collection>

<Comparison between conventional type>

<Pressure transducer & Temperature sensor >

JQA-2772

Please note specifications are subject to change without notice for the improvement.