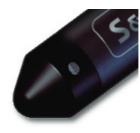

# S&DL mini

## <Abstract>

S&DL min is a very low cost water level gauge. It has a data logger, battery, pressure transducer and temperature sensor, all housed in a very small stainless steel housing. No vented cable or desiccants are needed. An inexpensive S&DL mini Barometer is available to provide the most accurate and easy method of barometric compensation.

### <Features>

 Low cost
 Compact size φ22×(L) 150mm
 Several ranges 5, 10, 20, 30, 100m are available.
 Large memory 30,000 records
 High Reliability

#### Other

Operating temperature:  $0 \sim 40^{\circ}$ C, Dimensions: L 150mm× $\phi$ 22mm Memory: 30,000 Readings of Level and Temperature, Battery Life Up to 8 years Logging Rates: 0.5 sec – 99 hours