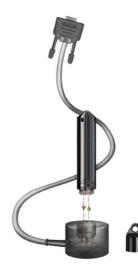

# <Accessories>

<Data collection>

<Comparison between conventional type>

<Pressure transducer & Temperature sensor >

JQA-2772

Please note specifications are subject to change without notice for the improvement.