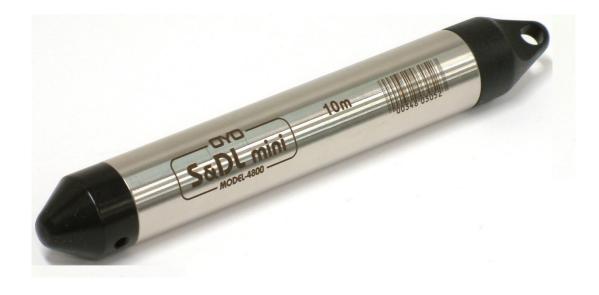

# S&DL mini

## <Abstract>

S&DL min is a very low cost water level gauge. It has a data logger, battery, pressure transducer and temperature sensor, all housed in a very small stainless steel housing. No vented cable or desiccants are needed. An inexpensive S&DL mini Barometer is available to provide the most accurate and easy method of barometric compensation.

### <Features>

 Low cost
 Compact size φ22×(L) 150mm
 Several ranges 5, 10, 20, 30, 100m are available.
 Large memory 30,000 records
 High Reliability